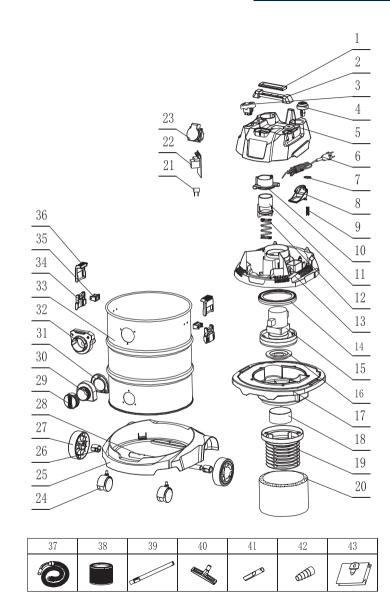

## MPBVC1200/30S SPARE PART LIST

| , · · · · · · · · · · · · · · · · · · · |              |                            |                       |              |              |      |  |  |  |  |
|-----------------------------------------|--------------|----------------------------|-----------------------|--------------|--------------|------|--|--|--|--|
| PART NO                                 | ARTICLE CODE | DESCRIPTION                | SPECIFICATION         | WEARING PART | QTY REQUIRED | UNIT |  |  |  |  |
| 1                                       | 113-0503-001 | handle cover               | MWD191 PP 282U        | ×            | 1            | pcs  |  |  |  |  |
| 2                                       | 113-0503-002 | Handle                     | MWD191 PP             | ×            | 1            | pcs  |  |  |  |  |
| 3                                       | 113-0503-003 | switch                     | 151U)6.3              | ٧            | 1            | pcs  |  |  |  |  |
| 4                                       | 113-0503-004 | button for filter-cleaning | MWD191 PP (151U)      | ×            | 1            | pcs  |  |  |  |  |
| 5                                       | 113-0503-005 | top cover                  | MWD191 PP 282U        | ×            | 1            | pcs  |  |  |  |  |
| 6                                       | 113-0503-006 | power cord with VDE plug   | JF-03 2X0.75*4.3M     | ×            | 1            | pcs  |  |  |  |  |
| 7                                       | 113-0503-007 | cable block                |                       | ×            | 1            | pcs  |  |  |  |  |
| 8                                       | 113-0503-008 | board for filter cleaning  | MWD191 PA+GF30        | ×            | 1            | pcs  |  |  |  |  |
| 9                                       | 113-0503-009 | spring2                    | ø0.8*ø10*40*8N        | ×            | 1            | pcs  |  |  |  |  |
| 10                                      | 113-0503-010 | cover of the blower        | MWD191 PP             | ×            | 1            | pcs  |  |  |  |  |
| 11                                      | 113-0503-011 | piston of the blower       | MWD191 PP             | ×            | 1            | pcs  |  |  |  |  |
| 12                                      | 113-0503-012 | spring                     | ø2*ø35*60*6N          | ×            | 1            | pcs  |  |  |  |  |
| 13                                      | 113-0503-013 | middle cover               | MWD191 PP             | ×            | 1            | pcs  |  |  |  |  |
| 14                                      | 113-0503-014 | seal ring P                | MWD182                | ×            | 1            | pcs  |  |  |  |  |
| 15                                      | 113-0503-015 | motor                      | HLX-GS-P22 230V 1200W | ٧            | 1            | pcs  |  |  |  |  |
| 16                                      | 113-0503-016 | seal ring                  | MWD182                | ×            | 1            | pcs  |  |  |  |  |
| 17                                      | 113-0503-017 | bottom cover               | MWD191 PP             | ×            | 1            | pcs  |  |  |  |  |
| 18                                      | 113-0503-018 | valve                      | MWD181 PP             | ×            | 1            | pcs  |  |  |  |  |
| 19                                      | 113-0503-019 | Basket of the valve        | MWD181/182 PP         | ×            | 1            | pcs  |  |  |  |  |
| 20                                      | 113-0503-020 | sponge filter              | 405×100×0.8 (35PP)    | ٧            | 1            | pcs  |  |  |  |  |
| 21                                      | 113-0503-021 | power socket               | YD-001S               | ×            | 1            | pcs  |  |  |  |  |
| 22                                      | 113-0503-022 | PCB board                  | 8                     | ×            | 1            | pcs  |  |  |  |  |
| 23                                      | 113-0503-023 | capacitor                  | 0.22μF                | ×            | 1            | pcs  |  |  |  |  |
| 24                                      | 113-0503-024 | plastic clip               | MWD191 PP 282U        | ٧            | 2            | pcs  |  |  |  |  |
| 25                                      | 113-0503-025 | seat of clips              | MWD191 PP             | ×            | 2            | pcs  |  |  |  |  |
| 26                                      | 113-0503-026 | supportor of clips         | MWD191 PP             | ٧            | 2            | pcs  |  |  |  |  |
| 27                                      | 113-0503-027 | 30L stainless steel tank   | MWD191-30L            | ٧            | 1            | pcs  |  |  |  |  |
| 28                                      | 113-0503-028 | suction port               | MWD191 PP             | ×            | 1            | pcs  |  |  |  |  |
| 29                                      | 113-0503-029 | seat of drainage port      | MWD182 PP             | ×            | 1            | pcs  |  |  |  |  |
| 30                                      | 113-0503-030 | drainage port              | MWD182 PP             | ×            | 1            | pcs  |  |  |  |  |
| 31                                      | 113-0503-031 | cap of drainage port       | MWD182 PP 282U        | ×            | 1            | pcs  |  |  |  |  |
| 32                                      | 113-0503-032 | axle of the back wheel     | ø16*345               | ×            | 1            | pcs  |  |  |  |  |
|                                         |              |                            |                       |              |              | _    |  |  |  |  |

## MPBVC1200/30S SPARE PART LIST

| PART NO | ARTICLE CODE   | DESCRIPTION                     | SPECIFICATION   | WEARING PART | QTY REQUIRED | UNIT |
|---------|----------------|---------------------------------|-----------------|--------------|--------------|------|
| 33      | 113-0503-033   | back wheel                      | MWD191 PP 282U  | ×            | 2            | pcs  |
| 34      | 113-0503-034   | lock of back wheel              | MWD191 PA6+GF30 | ×            | 2            | pcs  |
| 35      | 113-0503-035   | base                            | MWD191 PP       | ٧            | 1            | pcs  |
| 36      | 113-0503-036   | front wheel                     | PP, 7.5         | ×            | 2            | pcs  |
| 37-A    | 113-0503-037-A | handle with air<br>adiustment   | Ф32 РР          | ×            | 1            | pcs  |
| 37-В    | 113-0503-037-B | collar of handle                | Ф32 РР          | ×            | 1            | pcs  |
| 37-C    | 113-0503-037-C | connector of handle             | Ф32 РР          | ×            | 1            | pcs  |
| 37-D    | 113-0503-037-D | plastic hose                    | Ф32*1.5М        | ×            | 1            | pcs  |
| 37-Е    | 113-0503-037-E | hose connector                  | MWD182 PP       | ×            | 1            | pcs  |
| 38      | 113-0503-038   | HEPA filter                     | MK1812 (182)    | ٧            | 1            | pcs  |
| 39      | 113-0503-039   | stainless steel telescopic tube | Ф32*480*780mm   | ٧            | 1            | pcs  |
| 40      | 113-0503-040   | wet&dry vacuum cleaner          | Ф32 РР          | ×            | 1            | pcs  |
| 41      | 113-0503-041   | 20cm crevice nozzle             | Ф32*200 РР      | ×            | 1            | pcs  |
| 42      | 113-0503-042   | Tool adaptor                    | PVC             | ×            | 1            | pcs  |
| 43      | 113-0503-043   | 30L paper bag                   | ф54*480*380     | ٧            | 1            | pcs  |
| 44      | 113-0503-044   | screw 1                         | ф8 8× 4×12      | ×            | 14           | pcs  |
| 45      | 113-0503-045   | screw 2                         | ф8 8×4×16       | ×            | 10           | pcs  |
| 46      | 113-0503-046   | screw 3                         | 4×35            | ×            | 2            | pcs  |
| 47      | 113-0503-047   | screw 4                         | 4*16            | ×            | 2            | pcs  |
| 48      | 113-0503-048   | terminal                        | 6.3×0.8         | ×            | 4            | pcs  |
| 49      | 113-0503-049   | sheath                          | 250-45 6.3      | ×            | 2            | pcs  |
| 50      | 113-0503-050   | gasket C                        | ø16*1           | ×            | 2            | pcs  |
| 51      | 113-0503-051   | seal strip                      | Ф3×490mm EPDM   | ×            | 1            | pcs  |
| 52      | 113-0503-052   | seal ring O                     | Ф36*1.9         | ×            | 1            | pcs  |
| 53      | 113-0503-053   | seal ring of drainage port      | MWD182          | ×            | 1            | pcs  |
| 54      | 113-0503-054   | manual                          | 80g             | ×            | 1            | pcs  |
| 55      | 113-0503-055   | sponge for noise<br>reduction   | 200*60*8(35PP)  | ٧            | 1            | pcs  |
| 56      | 113-0503-056   | color box                       | 191-30L         | ×            | 1            | pcs  |
| 57      | 113-0503-057   | wires of socket                 |                 | ×            | 1            | pcs  |